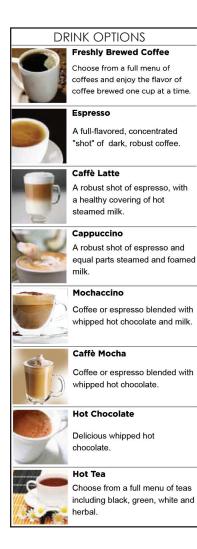

# CX-3 Auto Eject Capsule Specialty Drink Machine

Enjoy delicious coffee, latte's, cappuccinos in a single serve fashion blended with soluble milk and chocolate. The CX-3's unique single step process delivers coffee house quality drinks in under 1 minute each.

Simply select your drink, insert a, capsule of coffee or tea and brew. There's never a reason to leave the workplace for great tasting coffee again.

### **Unmatched Individuality:**

CX-3 includes 98 preset recipes to choose from. Simple, select the recipe you would like to use and assign it to one of the 9 buttons on front. Choose from tea lattes, shot of milk or variable strengths and cup sizes for all recipes. All recipes are pre-programmed and ready to use. Personalize your CX-3 just the way you like, even with a custom branded front, we can do that too.