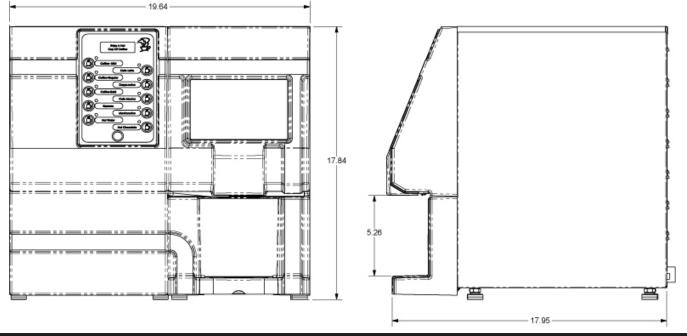

| Base<br>Model   | Finish    | Volts     | Amps         | Tank Wattage<br>US/CAN | Cubic<br>Feet | Ship<br>Weight | Dimensions<br>W x H x D  |
|-----------------|-----------|-----------|--------------|------------------------|---------------|----------------|--------------------------|
| CX-3 Cap 782250 | Stainless | 120V 60HZ | 15 US/15 CAN | 1750W/1450W            | 6.5           | 90 Lbs         | 19.64" x 17.84" x 17.95" |