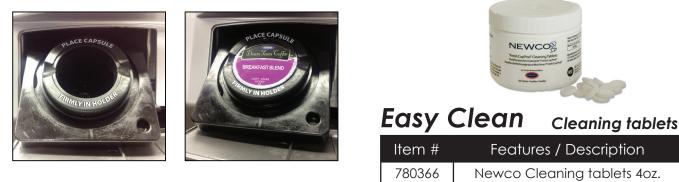

s superior control over the brewing process.
- Improved software for rinsing the whipper bowl to eliminate dripping after dispense of Milk based drinks.
- Universal Brew Mechanism for K-Cup™, similar capsules and Solabev capsules.
- Increased Cup height: removable drip tray and adjustable legs provide the cup clearance for travel mugs.



| Base<br>Model   | Finish    | Volts     | Amps         | Tank Wattage<br>US/CAN | Cubic<br>Feet | Ship<br>Weight | Dimensions<br>W x H x D  |
|-----------------|-----------|-----------|--------------|------------------------|---------------|----------------|--------------------------|
| CX-3 Cap 782250 | Stainless | 120V 60HZ | 15 US/15 CAN | 1750W/1450W            | 6.5           | 90 Lbs         | 19.64" x 17.84" x 17.95" |

## CLOSE UP OF BREW MECH