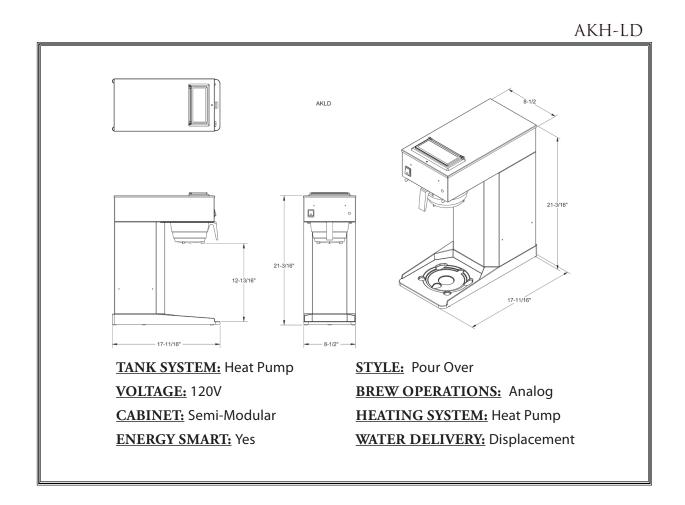

## AKH-LD

The AKH fresh water brewing system is different from conventional water tank brewers which hold two to three pots of hot water. The fresh water system only boils the required amount of water that is poured into the brewer, and therefore gives you a fresher cup of coffee.

## AKH-LD

Made in the USA

The AKH models of brewers to satisfy customers request for a simple functioning pour over brewer suited for the office/ home environment. This series incorporates a heat pump system rather than the traditional displacement hot water tank system.

| Item # | Model  | Н    | W   | D    | Ship Wt. | Volts | Watts | Amps | Volts | Watts | Amps |
|--------|--------|------|-----|------|----------|-------|-------|------|-------|-------|------|
| 110425 | AKH-LD | 21.2 | 8.5 | 17.7 | 24       | 120   | 1775  | 14.8 | 120   | 1500  | 12.5 |