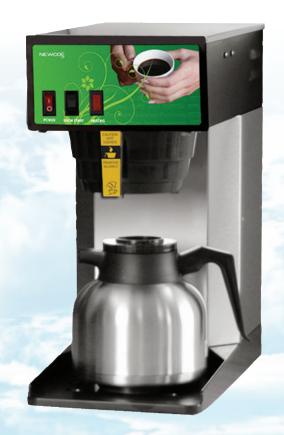

## ECO-SERIES AKH-TCA

Keeping it green? Introducing Newco's ECO series.

This brewer incorporates a fresh water heat pump system that does not store a reserve of water like traditional tank systems. Only fresh cold water enters the system when the brew button is pressed which means less energy consumption and reduced wear on internal components.

The ECO series is an energy smart brewer that only consumes energy while it is brewing.

Made in the USA

**STYLE:** Automatic

**BREW OPERATIONS:** Analog

**HEATING SYSTEM:** Heat Pump

WATER DELIVERY: Displacement

**TANK SYSTEM:** Heat Pump

**VOLTAGE:** 120V

**CABINET:** Modular

**ENERGY SMART:** Yes

**BACKUP POUR IN:** Yes

Newco's E-series brewer incorporates a fresh water heat pump system that does not store a reserve of water like traditional tank systems. Only fresh cold water enters the system when the brew button is pressed which means less energy consumption and reduced wear on internal components. In addition, the E-series brewer is made of stainless steel construction which can be easily disassembled and recycled at the end of its usable life.

Innovative water delivery system delivers consistent temperature over the entire brew cycle and eliminates noise typically associated with heat pump systems.

High quality stainless steel construction.

Heating lamp alerts user that brewer is operational.

Safe base design aligns multiple thermal vessels perfectly with brew basket.

Brew perfectly delicious coffee every time.

| Item # | Model   | Н    | W   | D    | Ship Wt. | Volts | Watts | Amps | Volts | Watts | Amps |
|--------|---------|------|-----|------|----------|-------|-------|------|-------|-------|------|
| 120718 | AKH-TCA | 17.6 | 8.5 | 17.7 | 22       | 120   | 1775  | 14.8 | 120   | 1350  | 11.3 |