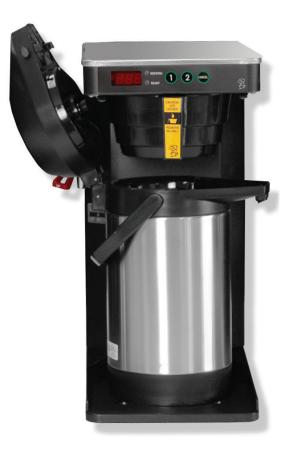

### Brewing Made Easy

- Touch Key Buttons customize your coffee type or container type using digital controls for volume control, pulse brewing, drain time and temperature.
- Digital Time Display lets you know when the coffee will be done.
- Coffee Ready Light lets you know that you're ready to brew
- Brewer Signal alerts when coffee is ready.
- Brewing Light flashes to alert the user that the brewing is in process.
- Auto-Arm, our temperature sentry: will only allow brewing to happen at the correct temperature.
- Power Bar signals that brewer is "On".

### **TECHNICAL FEATURES**

- 3 Independent Brew Selections with adjustable Brew time and Brew volume.
- Modular Tank and Automated System
- Universal Base easily locates container and eliminates counter top messes.
- Modular Cabinet you can easily convert the brewer height with patented Riser system.
- Hot Water Faucet can be located on either side. (special order on right)
- Gourmet Sprayhead for rain drop brewing.
- Easy Set-Up!