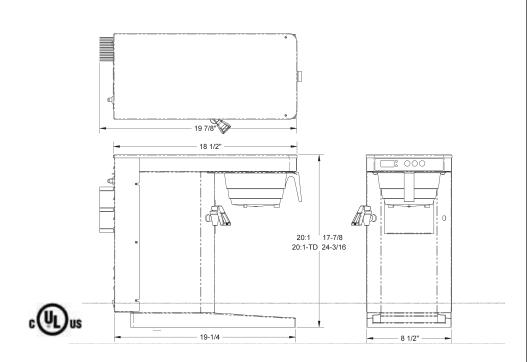

Specifications 20 :1 LD: Shipping weight: 24lbs

| 120V                   | 240V                   |
|------------------------|------------------------|
| 14.6 Amps<br>11.7 Amps | 14.6 Amps<br>14.6 Amps |

### **TECHNICAL FEATURES**

- 3 Independent Brew Selections with adjustable Brew time and Brew volume.
- Modular Tank and Automated System
- Universal Base easily locates container and eliminates counter top messes.
- Modular Cabinet you can easily convert the brewer height with patented Riser system.
- Hot Water Faucet can be located on either side. (special order on right)
- Gourmet Sprayhead for rain drop brewing.
- Easy Set-Up!